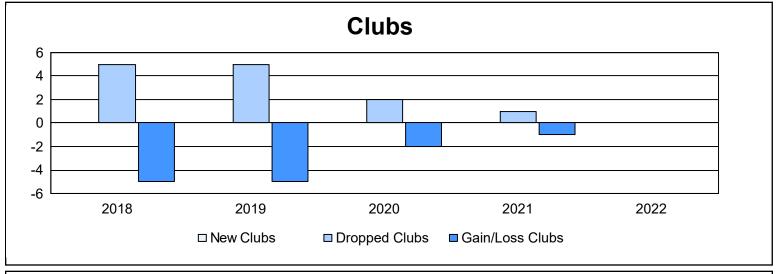

District 2 E1 As of June 2022 Cumulative

| Year      | New<br>Clubs | Dropped<br>Clubs | Gain/<br>Loss<br>Clubs | New<br>Members | Charter<br>Members | Reinstate<br>Members | Transfer<br>Members | Total<br>Member<br>Added | Total<br>Members<br>Dropped | Gain/<br>Loss<br>Members |
|-----------|--------------|------------------|------------------------|----------------|--------------------|----------------------|---------------------|--------------------------|-----------------------------|--------------------------|
| 2017-2018 | 0            | 5                | -5                     | 130            | 1                  | 3                    | 5                   | 139                      | 205                         | -66                      |
| 2018-2019 | 0            | 5                | -5                     | 93             | 0                  | 2                    | 4                   | 99                       | 174                         | -75                      |
| 2019-2020 | 0            | 2                | -2                     | 80             | 0                  | 7                    | 7                   | 94                       | 132                         | -38                      |
| 2020-2021 | 0            | 1                | -1                     | 96             | 0                  | 4                    | 3                   | 103                      | 118                         | -15                      |
| 2021-2022 | 0            | 0                | 0                      | 121            | 0                  | 2                    | 4                   | 127                      | 123                         | 4                        |
| Average   | 0            | 3                | -3                     | 104            | 0                  | 4                    | 5                   | 112                      | 150                         | -38                      |